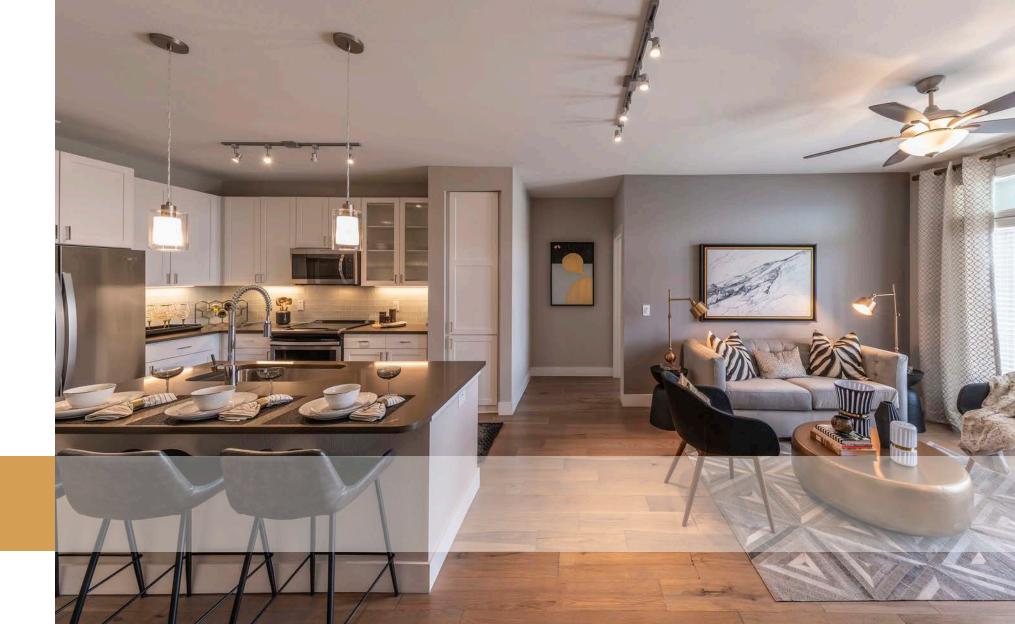

## INTERIOR FEATURES:

- Granite or quartz countertops in kitchen and bath\*
- Stainless steel, Energy Star<sup>®</sup> appliances
- Built-in, side-by-side refrigerator
- Gas stovetops
- Farm house sink
- Pantries with wood shelving\*
- Oversized soaking tubs\*
- Walk-in closets with custom wood shelving

- Handscraped oak hardwood floors
- Mountain views\*
- Washer and dryers
- Private balconies and patios
- Built-in wine racks\*
- Built-in bookshelf\*
- Built-in desk\*
- 9' ceilings