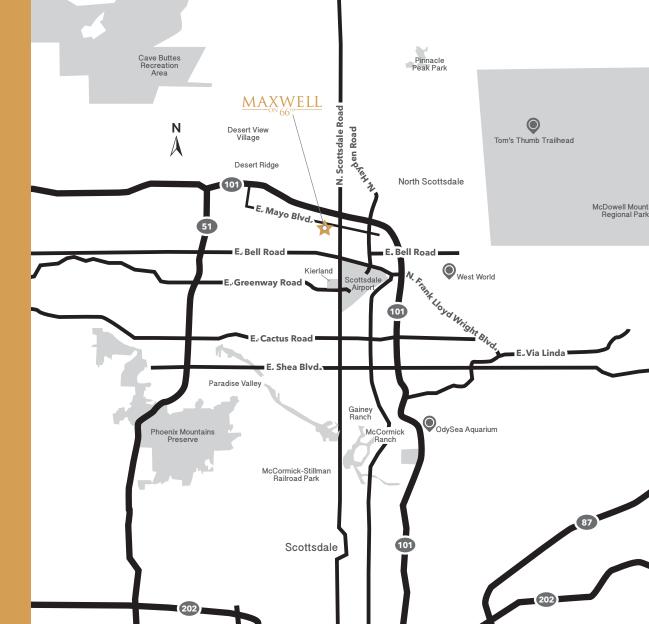

BEING.





- Private garages
- Covered parking
- Resort-style pool and tanning pool
- Hot tub
- Private cabanas
- Outdoor lounge with TV
- Yoga lawn

\*Select homes

### COMMUNITY AMENITIES:

- Pool house with wash stations
- Ramadas with fireplace/pit

- Outdoor entertaining space with grilling stations
- Fitness center with Technogym<sup>®</sup> equipment
- Clubroom with kitchen
- Business center with computers and Wi-Fi
- Pet park with covered ramada
- Pet spa
- Electric car chargers
- 24/7 Luxer One package lockers

## Embrace it all at Maxwell.

The builder reserves the absolute right, in its sole judgment and discretion, to substitute appliances, materials, fixtures and equipment of equal or greater value for those specified.

Scottsdale Road and turn southbound on Mayo Boulevard.



💼 📸 🚱 🗄